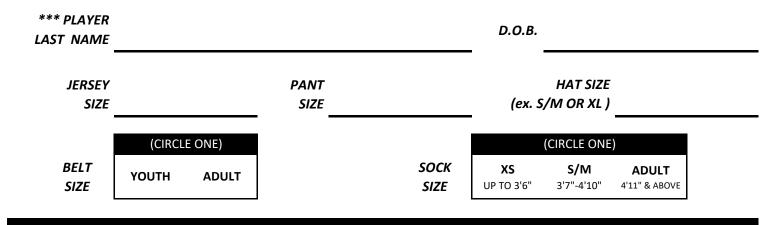

ADJUSTABLE BELTS ARE PROVIDED TO ALL PLAYERS.

## EMAIL COMPLETED FORM TO: UNIFORMS@SOUTHLAKELL.COM

\*\*\* LAST NAME WILL BE PRINTED ON BACK OF JERSEY. PLEASE PRINT CLEARLY AND VERIFY SPELLING