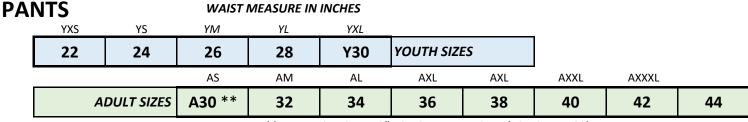

## **UNIFORM CHART**

YΜ

SHOULDER MEASURE IN INCHES

YL

15-16

AM

AXXXXL

23-25

AXXXXXL

25-26.5

|  | 11.5-13.5 | 13.5-14.5 | 14.5-15 |  |
|--|-----------|-----------|---------|--|
|  |           |           |         |  |
|  |           |           | AS      |  |
|  |           |           | 15-16   |  |

YS

**JERSEYS** 

YXS

 16-17
 17-19
 19-21
 21-22
 22-23

YXXL

17-18

AXL

AXXL

AXXXL

\*\* ADULT SIZES ARE 3" LONGER IN LENGTH (LARGER TORSO)

LAY OUT FLAT A CURRENT SHIRT FROM YOUR CHILD AND MEASURE FROM SHOULDER SEAM TO SHOULDER SEAM IN INCHES

YXL

16-17

AL

\*\* ADULT SIZES ARE 3" LONGER IN LENGTH (LONGER LEGS)