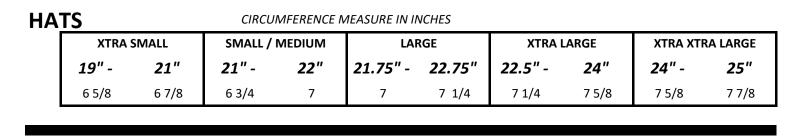

## **UNIFORM CHART**

YΜ

SHOULDER MEASURE IN INCHES

YL

15-16

AM



AXXXXL

23-25

AXXXXXL

25-26.5

|  | 11.5-13.5 | 13.5-14.5 | 14.5-15 |  |
|--|-----------|-----------|---------|--|
|  |           |           |         |  |
|  |           |           | AS      |  |
|  |           |           | 15-16   |  |

YS

**JERSEYS** 

YXS

 16-17
 17-19
 19-21
 21-22
 22-23

YXXL

17-18

AXL

AXXL

AXXXL

\*\* ADULT SIZES ARE 3" LONGER IN LENGTH (LARGER TORSO)

LAY OUT FLAT A CURRENT SHIRT FROM YOUR CHILD AND MEASURE FROM SHOULDER SEAM TO SHOULDER SEAM IN INCHES

YXL

16-17

AL



\*\* ADULT SIZES ARE 3" LONGER IN LENGTH (LONGER LEGS)

ADJUSTABLE BELTS ARE PROVIDED TO ALL PLAYERS.





## EMAIL COMPLETED FORM TO: UNIFORMS@SOUTHLAKELL.COM

\*\*\* LAST NAME WILL BE PRINTED ON BACK OF JERSEY. PLEASE PRINT CLEARLY AND VERIFY SPELLING